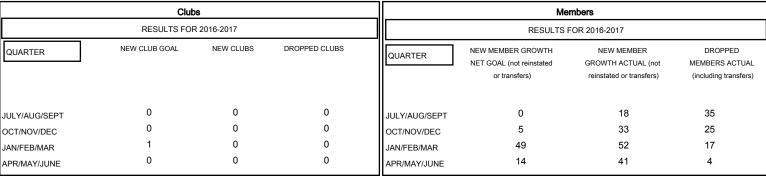

## MONTHLY MEMBERSHIP PROGRESS REPORT

District 60 B

Results as of: 4/30/2017





## GOALS AND ACTUAL NEW CLUBS CUMULATIVE



## GOALS AND ACTUAL MEMBERS CUMULATIVE



| - ■ - NEW MEMBER GROWTH NET GOAL  |
|-----------------------------------|
| - ● - NEW MEMBER GROWTH ACTUAL    |
| - ▲ - LAST YEAR MEMBERSHIP ACTUAL |
|                                   |
|                                   |
|                                   |

| DROPPED CLUBS: 0 |    |
|------------------|----|
| DROPPED MEMBERS  |    |
| DECEASED         | 13 |
| CLUB CANCELLED   | 0  |
| OTHER            | 68 |
| TOTAL            | 81 |

| 38 CLUBS OF 59 ADDED 1 OR MORE | GENDER DISTRIBUTION |                                |
|--------------------------------|---------------------|--------------------------------|
| NEW MEMBERS                    | MALE<br>FEMALE      | 816 (42.83%)<br>1,089 (57