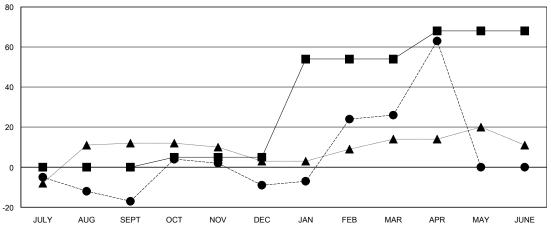

## GOALS AND ACTUAL MEMBERS CUMULATIVE

| - ■ - NEW MEMBER GROWTH NET GOAL  |
|-----------------------------------|
| - ● - NEW MEMBER GROWTH ACTUAL    |
| - ▲ - LAST YEAR MEMBERSHIP ACTUAL |
|                                   |
|                                   |
|                                   |